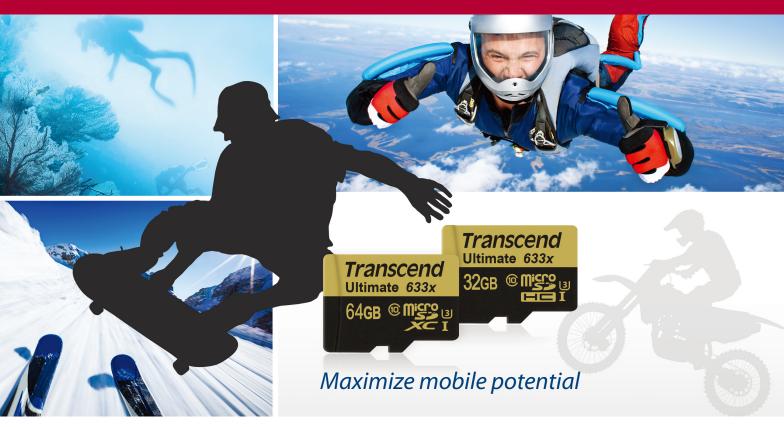

# Memory Cards | Mobile Memory Solutions

Today's advanced smartphones, tablets, digital cameras and camcorders are fast and powerful, with 4K, 3D and Full HD recording capabilities that perform best with high-speed, high-capacity storage media. Offering vast storage space and superior read/write speeds, Transcend's microSDXC/SDHC cards are the perfect memory upgrade solution to keep pace with your mobile lifestyle.

# MLC flash-based performance & reliability Great compatibility with multiple devices (Ultimate series)

- Extra-large capacity up to 128GB for storing high resolution movies and pictures
- Built-in Error Correction Code (ECC) to automatically detect and fix transfer errors
- Exceptional reliability and long-life data retention
- Limited Lifetime Warranty
- \* 4K and 3D recordings for microSD 633x cards only
- \*\* Some phone models may not support microSDXC memory cards