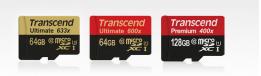

#### microSDHC10 UHS-I ப் Ultimate

**32GB~64GB** Transfer Rate (Max)\* Up to: 95MB/s, 633x - MLC NAND Flash -

### microSDHC10 UHS-I 1 Ultimate

8GB~32GB Transfer Rate (Max)\* Up to: 90MB/s, 600x - MLC NAND Flash -

## microSDHC/SDXC10 UHS-I 1)Premium 8GB~128GB

Transfer Rate (Max)\* Up to: 60MB/s, 400x