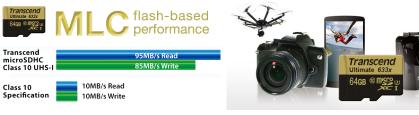

# MLC flash-based performance & reliability Great compatibility with multiple devices (Ultimate series)

- Extra-large capacity up to 128GB for storing high resolution movies and pictures
- Built-in Error Correction Code (ECC) to automatically detect and fix transfer errors
- Exceptional reliability and long-life data retention
- Limited Lifetime Warranty
- \* 4K and 3D recordings for microSD 633x cards only
- \*\* Some phone models may not support microSDXC memory cards

#### microSDHC10 UHS-I ப் Ultimate

**32GB~64GB** Transfer Rate (Max)\* Up to: 95MB/s, 633x - MLC NAND Flash -