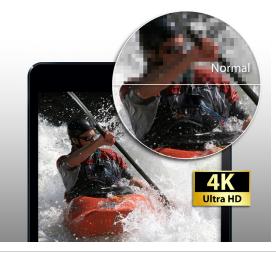

Perfect for 4K, 3D & Full HD Recordings\*

# Memory Cards | Mobile Memory Solutions

Today's advanced smartphones, tablets, digital cameras and camcorders are fast and powerful, with 4K, 3D and Full HD recording capabilities that perform best with high-speed, high-capacity storage media. Offering vast storage space and superior read/write speeds, Transcend's microSDXC/SDHC cards are the perfect memory upgrade solution to keep pace with your mobile lifestyle.