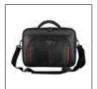

### **Description**

The new Classic+ laptop case is designed protect 15.6" widescreen laptops. The new inner sleeve with security strap safeguards the surface and gives additional overall protection to your laptop. The re-enforced handle is wrapped in a soft neoprene to provide comfort and strength.

An easy to use functional front zipped organizer will neatly store your mobile phones, pens, business cards, and cables / earphones etc. The case comes with an adjustable comfortable strap when carrying the case on your shoulder.

#### **Features**

- · Re-enforced adjustable padded handle for extra comfort
- · Velcro laptop security strap
- Designed to protect up to 15.6" W laptops with additional internal sleeve
- · Durable Polyester material with re-enforced rigid case
- Multi-functional front zipped workstation for mobile phones, cables, earphones, business cards, and pens
- Trolley strap to attach to your rolling luggage for easy carrying around train stations and airports