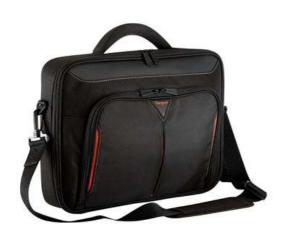

# Classic+ 15-15.6" Clamshell Laptop Bag - Black/Red

CN415EU

### **Description**

The new Classic+ laptop case is designed protect 15.6" widescreen laptops. The new inner sleeve with security strap safeguards the surface and gives additional overall protection to your laptop. The re-enforced handle is wrapped in a soft neoprene to provide comfort and strength.

#### **Features**

- · Re-enforced adjustable padded handle for extra comfort
- · Velcro laptop security strap
- Designed to protect up to 15.6" W laptops with additional internal sleeve
- · Durable Polyester material with re-enforced rigid case
- Multi-functional front zipped workstation for mobile phones, cables, earphones, business cards, and pens
- Trolley strap to attach to your rolling luggage for easy carrying around train stations and airports