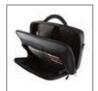

An easy to use functional front zipped organizer will neatly store your mobile phones, pens, business cards, and cables / earphones etc. The case comes with an adjustable comfortable strap when carrying the case on your shoulder.

#### **Features**

- · Re-enforced adjustable padded handle for extra comfort
- · Velcro laptop security strap
- Designed to protect up to 15.6" W laptops with additional internal sleeve
- · Durable Polyester material with re-enforced rigid case
- Multi-functional front zipped workstation for mobile phones, cables, earphones, business cards, and pens
- Trolley strap to attach to your rolling luggage for easy carrying around train stations and airports