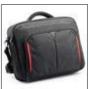

### **Description**

The new Classic+ laptop case is designed protect 15.6" widescreen laptops. The new inner sleeve with security strap safeguards the surface and gives additional overall protection to your laptop. The re-enforced handle is wrapped in a soft neoprene to provide comfort and strength.

An easy to use functional front zipped organizer will neatly store your mobile phones, pens, business cards, and cables / earphones etc. The case comes with an adjustable comfortable strap when carrying the case on your shoulder.

#### **Features**

- · Re-enforced adjustable padded handle for extra comfort
- · Velcro laptop security strap
- Designed to protect up to 15.6" W laptops with additional internal sleeve
- · Durable Polyester material with re-enforced rigid case
- Multi-functional front zipped workstation for mobile phones, cables, earphones, business cards, and pens
- Trolley strap to attach to your rolling luggage for easy carrying around train stations and airports