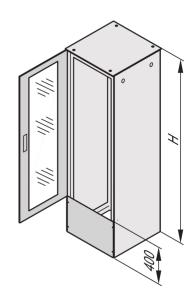

## **KEY FEATURES**

Height of connection plate 400 mm

Connection plate with brush strip

The height of the door is 400 mm less than the cabinet height

## **ADDITIONAL PRODUCT DETAILS**

Shortened door available for IP20, IP55 applications.

Please purchase the grounding kit separately.