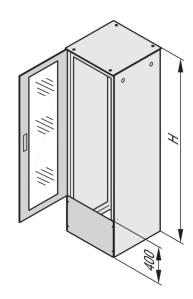

## **KEY FEATURES**

Height of connection plate 400 mm

#### ADDITIONAL PRODUCT DETAILS

Shortened door available for IP20, IP55 applications.

Please purchase the grounding kit separately.