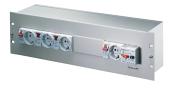

# 60118-521 19" DISTRIBUTION BOX WITH PACKAGING FOR OVERSEAS SHIPPING

## **KEY FEATURES**

For installation of power distribution modules on DIN profile rails (DIN 43880)

Two neutral conductors for terminal clamps from 4 ... 35 mm²

With cable support rail at rear, strain relief with clamps

## ADDITIONAL PRODUCT DETAILS

Distribution box is used to house PDUs which safely distribute electricity from power source to devices in a circuit.