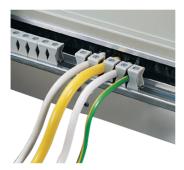

## **KEY FEATURES**

For installation of power distribution modules on DIN profile rails (DIN 43880)

Two neutral conductors for terminal clamps from 4 ... 35 mm²

With cable support rail at rear, strain relief with clamps