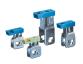

## **KEY FEATURES**

For installation of power distribution modules on DIN profile rails (DIN 43880)

Two neutral conductors for terminal clamps from 4 ... 35 mm²

With cable support rail at rear, strain relief with clamps