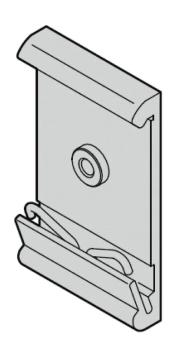

# 24820-002 INTERSCALE DIN RAIL ADAPTER, SHORT VERSION

# **KEY FEATURES**

Adaptor enables a small product to be clipped onto a DIN rail

# **ADDITIONAL PRODUCT DETAILS**

The adapter enable the user to clip a small case or Power Supply onto a DIN support rail.