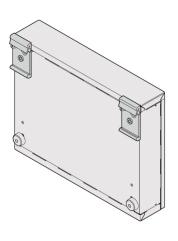

# 24820-002 INTERSCALE DIN RAIL ADAPTER, SHORT VERSION

# **KEY FEATURES**

Adaptor enables a small product to be clipped onto a DIN rail

# **ADDITIONAL PRODUCT DETAILS**

The adapter enable the user to clip a small case or Power Supply onto a DIN support rail.