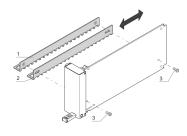

# **ADDITIONAL PRODUCT DETAILS**

To cover unused AdvancedMC, MCH or PM slots in MTCA.1 and MTCA.4 systems or unused slots in a MTCA.0 system with locking bar. Modules consist of a front panel with latches and captive screws, EMC gasket and side panel. Modules can be fixed to the card cage with the captive screws.