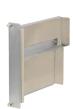

# 21850-129 MTCA:4 RTM FILLER MODULE WITH AIR BAFFLE, MID-SIZE DOUBLE, FOR RTM BP COVER Z3

# **ADDITIONAL PRODUCT DETAILS**

To cover unused AdvancedMC, MCH or PM slots in MTCA.1 and MTCA.4 systems or unused slots in a MTCA.0 system with locking bar. Modules consist of a front panel with latches and captive screws, EMC gasket and side panel. Modules can be fixed to the card cage with the captive screws.