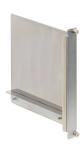

# **ADDITIONAL PRODUCT DETAILS**

To cover unused AdvancedMC, MCH or PM slots in MTCA.1 and MTCA.4 systems or unused slots in a MTCA.0 system with locking bar. Modules consist of a front panel with latches and captive screws, EMC gasket and side panel. Modules can be fixed to the card cage with the captive screws.