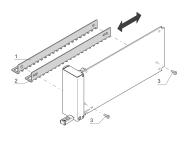

# **ADDITIONAL PRODUCT DETAILS**

To cover unused AdvancedMC, MCH or PM slots in MTCA.1 and MTCA.4 systems or unused slots in a MTCA.0 system with locking bar. Modules consist of a front panel with latches and captive screws, EMC gasket and side panel. Modules can be fixed to the card cage with the captive screws.