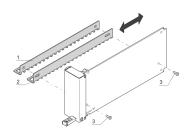

## ADDITIONAL PRODUCT DETAILS

To cover unused AdvancedMC, MCH or PM slots in MTCA.1 and MTCA.4 systems or unused slots in a MTCA.0 system with locking bar. Modules consist of a front panel with latches and captive screws, EMC gasket and side panel. Modules can be fixed to the card cage with the captive screws.