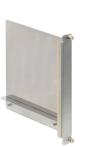

## **KEY FEATURES**

In accordance with MicroTCA.1 and MicroTCA.4 specifications

To cover unused slots within a MicroTCA.1 or MicroTCA.4 System

Flanges with captive M3 screws for fixing to the card cage

EMC shielded

## ADDITIONAL PRODUCT DETAILS

To cover unused AdvancedMC, MCH or PM slots in MTCA.1 and MTCA.4 systems or unused slots in a MTCA.0 system with locking bar. Modules consist of a front panel with latches and captive screws, EMC gasket and side panel. Modules can be fixed to the card cage with the captive screws.