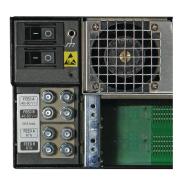

## **KEY FEATURES**

Conforms to AdvancedTCA Standard PICMG 3.0 rev. 3.0

Input voltage -48 VDC/-60 VDC, two redundant power connections with fuse and switch

Two hot-swap fan modules on rear of case, airflow from front to rear; air filter replaceable from front

## **PRODUCT ATTRIBUTES**

Product Type: System

Number of Slots: 2

Type: 19" Rack Mount

Backplane Type: Node/Node Configuration, Radial IPMI

Data Transfer: 40 GbE

Power per Slot: 450 W

Input Voltage DC: -48 V; -60 V

Airflow Direction: Front to Rear

Rack Height: 3 U

Power Supply Type: (2) DC Inputs

Power Supply Included: Yes

Rear I/O: Yes

Complies With: PICMG 3.0 R3.0

Height: 448 mm