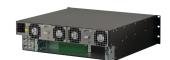

## **KEY FEATURES**

Conforms to AdvancedTCA Standard PICMG 3.0 rev. 3.0

Input voltage -48 VDC/-60 VDC, two redundant power connections with fuse and switch

Two hot-swap fan modules on rear of case, airflow from front to rear; air filter replaceable from front

450 W cooling capacity per slot at an ambient temperature of 55°C

Prepared for one shelf alarm panel and two SCHROFF shelf managers with Pigeon Point ShMM 700

UL recognized, E229721 type T15