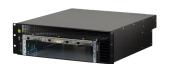

# 11990-802 ATCA SYSTEM 450/40 FTR SERIES, 2 SLOT, DC, NODE/NODE, RADIAL IPMB

## **ADDITIONAL PRODUCT DETAILS**

The nVent SCHROFF ATCA 450/40 Series is a family of AdvancedTCA Shelves that provide cooling and power per slot for 450 W blades. The backplane is verified in accordance to 40GBASE-KR4 for 40 Gbit Ethernet. Even with it's horizontal card cage the Shelf has an air flow direction from front to rear.