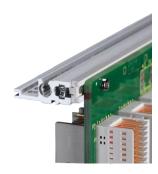

# **KEY FEATURES**

Subrack with side panel type L ("light") with integrated 19" support brackets

Horizontal rail type "light"

Aluminum construction

Rear horizontal rails for backplane mounting with insulation strip

## ADDITIONAL PRODUCT DETAILS

Non-EMC shielded subrack for backplane mounting, light version.

Subrack is not prepared for shielding, retrofit for protection class IP 20 possible

Individual configuration: broad range of variants in height, width and depth; guide rails for a wide variety of applications; interior options; accessories and mounting material.