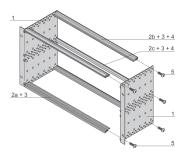

# **KEY FEATURES**

Subrack with side panel type L ("light") with integrated 19" support brackets

Horizontal rail type "light"

Aluminum construction

Rear horizontal rails for backplane mounting with insulation strip

Installed load up to 7.5 kg

Supplied as space-saving flat-pack

Internal and external dimensions in accordance with: IEC 60297-3-100, -101, IEEE 1101.1

Modifications such as cutouts, different finishes or dimensions available

## ADDITIONAL PRODUCT DETAILS

Non-EMC shielded subrack for backplane mounting, light version.

Subrack is not prepared for shielding, retrofit for protection class IP 20 possible

Individual configuration: broad range of variants in height, width and depth; guide rails for a wide variety of applications; interior options; accessories and mounting material.