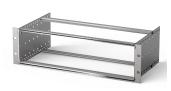

# 24564-433 EUROPACPRO 19" SUBRACK KIT FOR BACKPLANE, LIGHT, UNSHIELDED, 6 U, 295 MM

# **KEY FEATURES**

Subrack with side panel type L ("light") with integrated 19" support brackets

Horizontal rail type "light"

Aluminum construction

Rear horizontal rails for backplane mounting with insulation strip

Installed load up to 7.5 kg

Supplied as space-saving flat-pack

Internal and external dimensions in accordance with: IEC 60297-3-100, -101, IEEE 1101.1

Modifications such as cutouts, different finishes or dimensions available