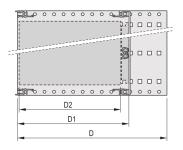

# **PRODUCT ATTRIBUTES**

Product Type: Subrack/Chassis

Rack Height: 6 U

Rack Width: 84 HP

Depth: 295 mm

For Mounting: Backplane

Board Depth: 160 mm; 220 mm; 280 mm / 160 mm; 220 mm; 280 mm / 160 mm; 220 mm; 280 mm

EMC Shielding: No

Static Load: 7.5 kg

Handle Included: No

Mounting: Rack

Complies With: IEC 60297-3-100; IEC 60297-3-101; IEEE 1101.1

Package Quantity: 1