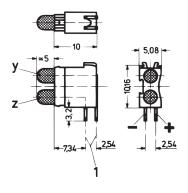

### **KEY FEATURES**

Short type for mounting plane 1

# **ADDITIONAL PRODUCT DETAILS**

A light-emitting diode (LED) is a semiconductor device that emits light when an electric current flows in the forward direction.

Required front panel drill hole: Ø-4-mm.

Dimensions of connecting pins:  $0.5 \times 0.5$  mm.