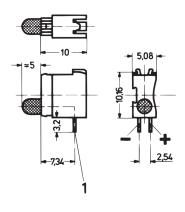

#### **ADDITIONAL PRODUCT DETAILS**

A light-emitting diode (LED) is a semiconductor device that emits light. Single form.

Required front panel drill hole: Ø 4 mm.

Dimensions of connecting pins:  $0.5 \times 0.5$  mm.