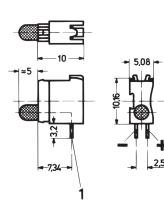

## **KEY FEATURES**

Short type for mounting plane 1

## ADDITIONAL PRODUCT DETAILS

A light-emitting diode (LED) is a semiconductor device that emits light. Single form.

Required front panel drill hole: Ø 4 mm.

Dimensions of connecting pins:  $0.5 \times 0.5$  mm.