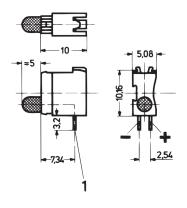

# 69004-264 SINGLE LED Ø 3.2 MM, SHORT TYPE, MOUNTING PLANE 1, RED, LOW CURRENT

# **KEY FEATURES**

Short type for mounting plane 1

#### **ADDITIONAL PRODUCT DETAILS**

A light-emitting diode (LED) is a semiconductor device that emits light. Single form.

Required front panel drill hole: Ø 4 mm.

Dimensions of connecting pins:  $0.5 \times 0.5$  mm.