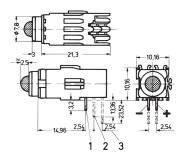

# 69004-250 SINGLE LED Ø 5 MM, LONG TYPE, MOUNTING PLANE 1, RED, LOW CURRENT

# **KEY FEATURES**

Long type for mounting plane 1