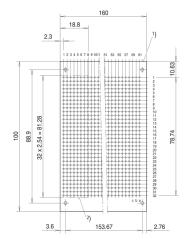

# 69004-250 SINGLE LED Ø 5 MM, LONG TYPE, MOUNTING PLANE 1, RED, LOW CURRENT

# **KEY FEATURES**

Long type for mounting plane 1