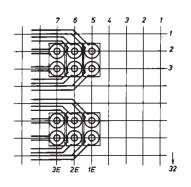

# 69004-250 SINGLE LED Ø 5 MM, LONG TYPE, MOUNTING PLANE 1, RED, LOW CURRENT

# **KEY FEATURES**

Long type for mounting plane 1