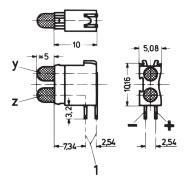

# 69004-127 DOUBLE LED, SHORT TYPE, Ø 3.2 MM, MOUNTING PLANE 1, RED GREEN

#### **KEY FEATURES**

Short type for mounting plane 1

# **ADDITIONAL PRODUCT DETAILS**

A light-emitting diode (LED) is a semiconductor device that emits light when an electric current flows in the forward direction.

Required front panel drill hole: Ø-4-mm.

Dimensions of connecting pins:  $0.5 \times 0.5$  mm.