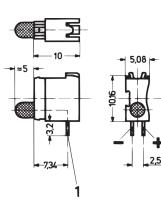

69004-121 SSINGLE LED Ø 3.2 MM, SHORT TYPE, MOUNTING PLANE 1, RED

# **KEY FEATURES**

Short type for mounting plane 1

### ADDITIONAL PRODUCT DETAILS

A light-emitting diode (LED) is a semiconductor device that emits light. Single form.

Required front panel drill hole: Ø 4 mm.

Dimensions of connecting pins:  $0.5 \times 0.5$  mm.