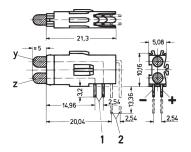

# 69004-068 DOUBLE LED, LONG TYPE, Ø 3.2 MM, MOUNTING PLANES 1, RED

## **KEY FEATURES**

Double LED, long type, Ø 3.2 mm

# **ADDITIONAL PRODUCT DETAILS**

A light-emitting diode (LED) is a semiconductor device that emits light when an electric current flows in the forward direction.

Required front panel bore Ø-4-mm.

Connection pin dimensions: 0.63 × 0.63 mm.