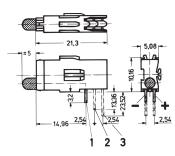

69004-062 SINGLE LED Ø 3.2 MM, LONG TYPE, MOUNTING PLANE 1, GREEN

# **KEY FEATURES**

Long type for mounting plane 1

# ADDITIONAL PRODUCT DETAILS

A light-emitting diode (LED) is a semiconductor device that emits light.

Required front panel bore Ø-4-mm.

Please take into consideration that deliveries may be carried out in the stated SPQs (SPQ, e.g. 5 pieces, 10 pieces, 50 pieces, etc.). Differing order quantities (e.g. 2 pieces) may be changed to the next possible delivery quantity = Standard Pack Quantity.