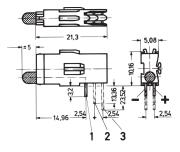

69004-062 SINGLE LED Ø 3.2 MM, LONG TYPE, MOUNTING PLANE 1, GREEN

# **KEY FEATURES**

Long type for mounting plane 1

# ADDITIONAL PRODUCT DETAILS

A light-emitting diode (LED) is a semiconductor device that emits light.

Required front panel bore Ø-4-mm.

Please take into consideration that deliveries may be carried out in the stated SPQs (SPQ, e.g. 5 pieces, 10 pieces, 50 pieces, etc.). Differing order quantities (e.g. 2 pieces) may be changed to the next possible delivery quantity = Standard Pack Quantity.