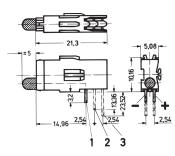

# 69004-059 SINGLE LED Ø 3.2 MM, LONG TYPE, MOUNTING PLANE 1, RED

## **KEY FEATURES**

Long type for mounting plane 1

## ADDITIONAL PRODUCT DETAILS

A light-emitting diode (LED) is a semiconductor device that emits light.

Required front panel bore Ø-4-mm.

Please take into consideration that deliveries may be carried out in the stated SPQs (SPQ, e.g. 5 pieces, 10 pieces, 50 pieces, etc.). Differing order quantities (e.g. 2 pieces) may be changed to the next possible delivery quantity = Standard Pack Quantity.