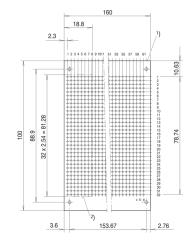

## ADDITIONAL PRODUCT DETAILS

A light-emitting diode (LED) is a semiconductor device that emits light.

Required front panel bore Ø-4-mm.

Please take into consideration that deliveries may be carried out in the stated SPQs (SPQ, e.g. 5 pieces, 10 pieces, 50 pieces, etc.). Differing order quantities (e.g. 2 pieces) may be changed to the next possible delivery quantity = Standard Pack Quantity.