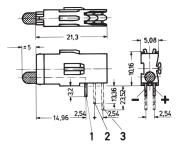

# 69004-059 SINGLE LED Ø 3.2 MM, LONG TYPE, MOUNTING PLANE 1, RED

## **KEY FEATURES**

Long type for mounting plane 1

## ADDITIONAL PRODUCT DETAILS

A light-emitting diode (LED) is a semiconductor device that emits light.

Required front panel bore Ø-4-mm.

Please take into consideration that deliveries may be carried out in the stated SPQs (SPQ, e.g. 5 pieces, 10 pieces, 50 pieces, etc.). Differing order quantities (e.g. 2 pieces) may be changed to the next possible delivery quantity = Standard Pack Quantity.