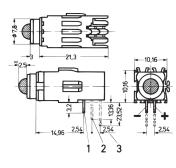

# 69004-053 SINGLE LED Ø 5 MM, LONG TYPE, MOUNTING PLANE 1, GREEN

## **KEY FEATURES**

Long type for mounting plane 1