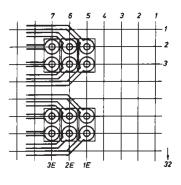

# 69004-053 SINGLE LED Ø 5 MM, LONG TYPE, MOUNTING PLANE 1, GREEN

## **KEY FEATURES**

Long type for mounting plane 1