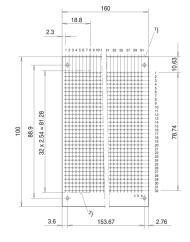

# 69004-053 SINGLE LED Ø 5 MM, LONG TYPE, MOUNTING PLANE 1, GREEN

## **KEY FEATURES**

Long type for mounting plane 1