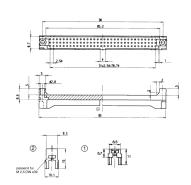

For types C and R

# **PRODUCT ATTRIBUTES**

Product Type: Connector Housing

Works With: Connectors