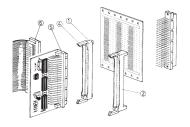

# **KEY FEATURES**

Locking levers can be used to fix e.g. terminator boards or I/O connectors in place

The connector housing is fixed to the board with the screws; it is installed over wire wrap post (e.g. on the rear of backplanes) and thereby forms a male connector

# **ADDITIONAL PRODUCT DETAILS**

Locking levers can be used to fix e.g. terminator boards or I/O connectors in place.