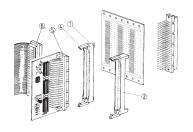

# **KEY FEATURES**

Locking levers can be used to fix e.g. terminator boards or I/O connectors in place

The connector housing is fixed to the board with the screws; it is installed over wire wrap post (e.g. on the rear of backplanes) and thereby forms a male connector

# **ADDITIONAL PRODUCT DETAILS**

Locking levers can be used to fix e.g. terminator boards or I/O connectors in place.