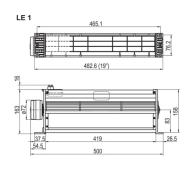

## **KEY FEATURES**

2 versions: - LE1: 19" bolt-on dimension, fan unit is wider than 19" - LE2: 19" reduced width, for easy assembly

High air flow

Integrated filter mat