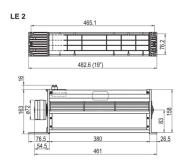

## **KEY FEATURES**

2 versions: - LE1: 19" bolt-on dimension, fan unit is wider than 19" - LE2: 19" reduced width, for easy assembly

High air flow

Integrated filter mat