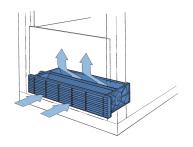

## **ADDITIONAL PRODUCT DETAILS**

Fan tray with tangential pusher fan.

24 VDC on request.