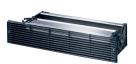

# 60713-004 19" PUSHER FAN, 2 U, TANGENTIAL, 115 VAC, LE2

## **ADDITIONAL PRODUCT DETAILS**

Fan tray with tangential pusher fan.

24 VDC on request.