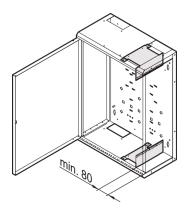

## **KEY FEATURES**

For constructing a vertical 19" plane (4 U) in the fibre optic/copper cable basic case

Depth-adjustable in 20 mm increments

## **ADDITIONAL PRODUCT DETAILS**

Lan-Case 19" Bracket, for constructing a vertical 19" plane.

Not suitable in fibre optic small case and side-by-side module.