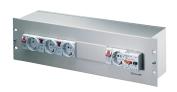

# 60118-434 19" DISTRIBUTION BOX

## **KEY FEATURES**

For installation of power distribution modules on DIN profile rails (DIN 43880)

Two neutral conductors for terminal clamps from 4 ... 35 mm<sup>2</sup>

With cable support rail at rear, strain relief with clamps

# ADDITIONAL PRODUCT DETAILS

Distribution box is used to house PDUs which safely distribute electricity from power source to devices in a circuit.