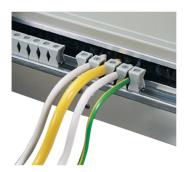

## **KEY FEATURES**

For installation of power distribution modules on DIN profile rails (DIN 43880)

Two neutral conductors for terminal clamps from 4 ... 35 mm<sup>2</sup>

With cable support rail at rear, strain relief with clamps