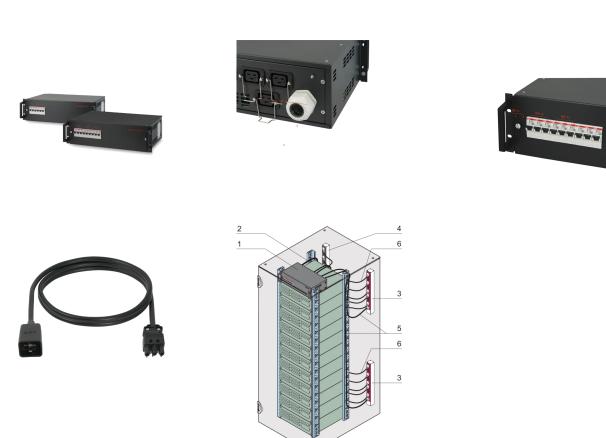

# 60110-365 19" POWER DISTRIBUTOR, 3-PHASE, 3 X 32 A

## **KEY FEATURES**

3-phase distributor for connecting to single-phase consumers or socket strips

Input 3-phase 400 VAC

Output via IEC 60320-C19 sockets

Overcurrent protection for each output

# ADDITIONAL PRODUCT DETAILS

19" power distribution box with 3 phase input and circuit breakers. The unit provides IEC C19 outlets for equipment or single phase PDUs.