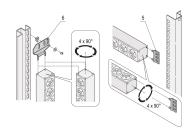

## **KEY FEATURES**

Integrated measurement and display via local display unit

Socket strips with Schuko sockets

Mounting height 1 U

Socket strips can be rotated through all four directions (in 90° increments) during installation