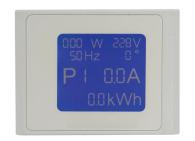

## **KEY FEATURES**

Integrated measurement and display via local display unit

Socket strips with Schuko sockets

Mounting height 1 U

Socket strips can be rotated through all four directions (in 90° increments) during installation

Horizontal and vertical mounting

Measurement functions: Voltage, Current, Power, Frequency, cos phi

## ADDITIONAL PRODUCT DETAILS

PDU with local power meter. Relevant Power data are shown on an integrated display.