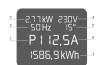

## ADDITIONAL PRODUCT DETAILS

PDU with local power meter. Relevant Power data are shown on an integrated display.