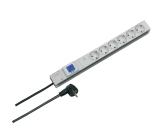

# 60110-294 SOCKET STRIP, SCHUKO/UTE, LOCAL DISPLAY, 6 X SCHUKO/UTE OUTLETS

## **KEY FEATURES**

Integrated measurement and display via local display unit

Socket strips with Schuko sockets

Mounting height 1 U

Socket strips can be rotated through all four directions (in 90° increments) during installation

## **PRODUCT ATTRIBUTES**

Socket Type: SCHUKO

Number of Sockets: 6

Color: Grey

With Switch: No

Length: 438.5 mm

Voltage AC: 230 V

Depth: 44 mm

## ADDITIONAL PRODUCT DETAILS

PDU with local power meter. Relevant Power data are shown on an integrated display.