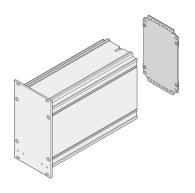

# 34813-214 FRAME TYPE PLUG-IN UNIT REAR PANEL, PLAIN, 3 U, 14 HP

# **KEY FEATURES**

Rear Panel for bolting to extruded side Panel or side Panel rear angle

# **ADDITIONAL PRODUCT DETAILS**

Rear Panel for frame type plug-in unit, without cut-out. This enable a user modify the Panel for individual connectors.

Screws for fixing the rear Panel to the module are included in the item 'Mounting kit for five plug-in units', part no. 24812-100. The screw alone (100 pieces) is part no. 24812-501. The rear Panel retainer for wide modules for cover plates (solid or for guide