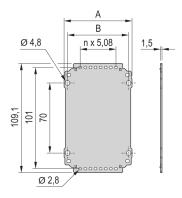

# **PRODUCT ATTRIBUTES**

Product Type: Side Panel

Type: Rear Panel

Rack Height: 3 U

Rack Width: 14 HP

Material: Steel

Package Quantity: 5

Depth: 2.2 mm

Finish: Zinc Plated

Height: 109.1 mm

Width: 67.52 mm