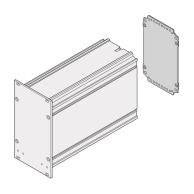

# **KEY FEATURES**

Rear Panel for bolting to extruded side Panel or side Panel rear angle

# **ADDITIONAL PRODUCT DETAILS**

Rear Panel for frame type plug-in unit, without cut-out. This enable a user modify the Panel for individual connectors.

Screws for fixing the rear Panel to the module are included in the item 'Mounting kit for five plug-in units', part no. 24812-100. The screw alone (100 pieces) is part no. 24812-501. The rear Panel retainer for wide modules for cover plates (solid or for guide