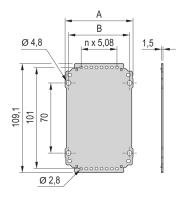

# **PRODUCT ATTRIBUTES**

Product Type: Side Panel

Type: Rear Panel

Rack Height: 3 U

Rack Width: 12 HP

Material: Steel

Package Quantity: 5

Depth: 2.2 mm

Finish: Zinc Plated

Height: 109.1 mm

Width: 57.36 mm