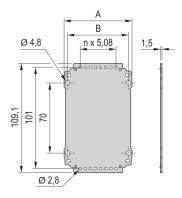

# **PRODUCT ATTRIBUTES**

Product Type: Side Panel

Type: Rear Panel

Rack Height: 3 U

Rack Width: 8 HP

Material: Steel

Package Quantity: 5

Depth: 2.2 mm

Finish: Zinc Plated

Height: 109.1 mm

Width: 37.04 mm

# **ADDITIONAL PRODUCT DETAILS**

Rear Panel for frame type plug-in unit, without cut-out. This enable a user modify the Panel for individual connectors.

Screws for fixing the rear Panel to the module are included in the item 'Mounting kit for five plug-in units', part no. 24812-100. The screw alone (100 pieces) is part no. 24812-501. The rear Panel retainer for wide modules for cover plates (solid or for guide