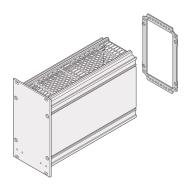

# 34812-842 FRAME TYPE PLUG-IN UNIT REAR PANEL, CUT-OUT FOR MULTIPLE CONNECTORS, 6 U, 42 HP

# **KEY FEATURES**

Rear Panel for bolting to extruded side Panel or side Panel rear angle

For EN-60603 (DIN-41612) connectors, types:-B, C, D, F, H, Q, R, S

# **ADDITIONAL PRODUCT DETAILS**

Rear Panel for frame type plug-in units, with cut-outs for multiple connectors in accordance with EN 60603-2.

Screws for fixing the rear Panel to the module are included in the item 'Mounting kit for five plug-in units', part no. 24812-100. The screw alone (100 pieces) is part no. 24812-501. The rear Panel retainer for wide modules for cover plates (solid or for guide rails) are available as a kit (10 retainers + 10 screws), part no. 24812-401. Alternatively the rear Panel retainer (part no. 24812-402) and the screw (part no. 24560-148) 100-pieces can be ordered individually.