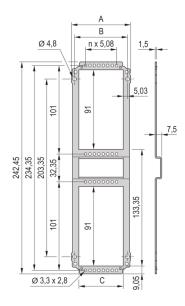

# 34812-842 FRAME TYPE PLUG-IN UNIT REAR PANEL, CUT-OUT FOR MULTIPLE CONNECTORS, 6 U, 42 HP

### **PRODUCT ATTRIBUTES**

Product Type: Side Panel

Type: Rear Panel

Rack Height: 6 U

Rack Width: 42 HP

Package Quantity: 5

# **ADDITIONAL PRODUCT DETAILS**

Rear Panel for frame type plug-in units, with cut-outs for multiple connectors in accordance with EN 60603-2.

Screws for fixing the rear Panel to the module are included in the item 'Mounting kit for five plug-in units', part no. 24812-100. The screw alone (100 pieces) is part no. 24812-501. The rear Panel retainer for wide modules for cover plates (solid or for guide rails) are available as a kit (10 retainers + 10 screws), part no. 24812-401. Alternatively the rear Panel retainer (part no. 24812-402) and the screw (part no. 24560-148) 100-pieces can be ordered individually.