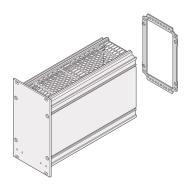

# 34812-828 FRAME TYPE PLUG-IN UNIT REAR PANEL, CUT-OUT FOR MULTIPLE CONNECTORS, 6 U, 28 HP

# **KEY FEATURES**

Rear Panel for bolting to extruded side Panel or side Panel rear angle

For EN-60603 (DIN-41612) connectors, types:-B, C, D, F, H, Q, R, S

# **ADDITIONAL PRODUCT DETAILS**

Rear Panel for frame type plug-in units, with cut-outs for multiple connectors in accordance with EN 60603-2.

Screws for fixing the rear Panel to the module are included in the item 'Mounting kit for five plug-in units', part no. 24812-100. The screw alone (100 pieces) is part no. 24812-501. The rear Panel retainer for wide modules for cover plates (solid or for guide rails) are available as a kit (10 retainers + 10 screws), part no. 24812-401. Alternatively the rear Panel retainer (part no. 24812-402) and the screw (part no. 24560-148) 100-pieces can be ordered individually.