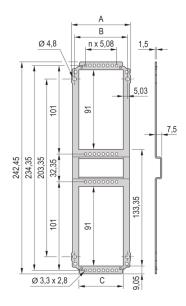

# 34812-828 FRAME TYPE PLUG-IN UNIT REAR PANEL, CUT-OUT FOR MULTIPLE CONNECTORS, 6 U, 28 HP

# **KEY FEATURES**

Rear Panel for bolting to extruded side Panel or side Panel rear angle

For EN-60603 (DIN-41612) connectors, types:-B, C, D, F, H, Q, R, S

# **ADDITIONAL PRODUCT DETAILS**

Rear Panel for frame type plug-in units, with cut-outs for multiple connectors in accordance with EN 60603-2.

Screws for fixing the rear Panel to the module are included in the item 'Mounting kit for five plug-in units', part no. 24812-100. The screw alone (100 pieces) is part no. 24812-501. The rear Panel retainer for wide modules for cover plates (solid or for guide rails) are available as a kit (10 retainers + 10 screws), part no. 24812-401. Alternatively the rear Panel retainer (part no. 24812-402) and the screw (part no. 24560-148) 100-pieces can be ordered individually.