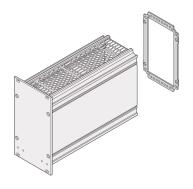

# 34812-814 FRAME TYPE PLUG-IN UNIT REAR PANEL, CUT-OUT FOR MULTIPLE CONNECTORS, 6 U, 14 HP

## **KEY FEATURES**

Rear Panel for bolting to extruded side Panel or side Panel rear angle

For EN-60603 (DIN-41612) connectors, types:-B, C, D, F, H, Q, R, S

# **ADDITIONAL PRODUCT DETAILS**

Rear Panel for frame type plug-in units, with cut-outs for multiple connectors in accordance with EN 60603-2.

Screws for fixing the rear Panel to the module are included in the item 'Mounting kit for five plug-in units', part no. 24812-100. The screw alone (100 pieces) is part no. 24812-501. The rear Panel retainer for wide modules for cover plates (solid or for guide rails) are available as a kit (10 retainers + 10 screws), part no. 24812-401. Alternatively the rear Panel retainer (part no. 24812-402) and the screw (part no. 24560-148) 100-pieces can be ordered individually.