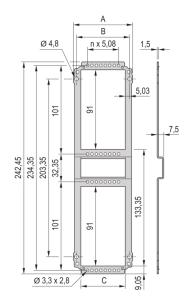

### **PRODUCT ATTRIBUTES**

Product Type: Side Panel

Type: Rear Panel

Rack Height: 6 U

Rack Width: 14 HP

Package Quantity: 5

# **ADDITIONAL PRODUCT DETAILS**

Rear Panel for frame type plug-in units, with cut-outs for multiple connectors in accordance with EN 60603-2.

Screws for fixing the rear Panel to the module are included in the item 'Mounting kit for five plug-in units', part no. 24812-100. The screw alone (100 pieces) is part no. 24812-501. The rear Panel retainer for wide modules for cover plates (solid or for guide rails) are available as a kit (10 retainers + 10 screws), part no. 24812-401. Alternatively the rear Panel retainer (part no. 24812-402) and the screw (part no. 24560-148) 100-pieces can be ordered individually.