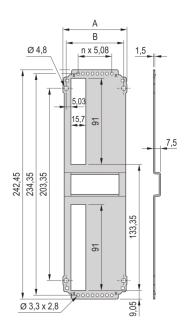

# 34812-742 FRAME TYPE PLUG-IN UNIT REAR PANEL, CUT-OUT FOR ONE CONNECTOR, 6 U, 42 HP

# **ADDITIONAL PRODUCT DETAILS**

Rear Panel for frame type plug-in units, with cut-out for one connector in accordance with EN 60603-2.

Screws for fixing the rear Panel to the module are included in the item 'Mounting kit for five plug-in units', part no. 24812-100. The screw alone (100 pieces) is part no. 24812-501. The rear Panel retainer for wide modules for cover plates (solid or for guide rails) are available as a kit (10 retainers + 10 screws), part no. 24812-401. Alternatively the rear Panel retainer (part no. 24812-402) and the screw (part no. 24560-148) 100-pieces can be ordered individually.