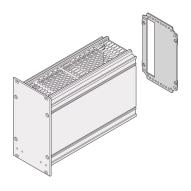

# 34812-742 FRAME TYPE PLUG-IN UNIT REAR PANEL, CUT-OUT FOR ONE CONNECTOR, 6 U, 42 HP

### **KEY FEATURES**

Rear Panel for bolting to extruded side Panel or side Panel rear angle

For EN-60603 (DIN-41612) connectors, types:-B, C, D, F, H, Q, R, S

# **ADDITIONAL PRODUCT DETAILS**

Rear Panel for frame type plug-in units, with cut-out for one connector in accordance with EN 60603-2.

Screws for fixing the rear Panel to the module are included in the item 'Mounting kit for five plug-in units', part no. 24812-100. The screw alone (100 pieces) is part no. 24812-501. The rear Panel retainer for wide modules for cover plates (solid or for guide rails) are available as a kit (10 retainers + 10 screws), part no. 24812-401. Alternatively the rear Panel retainer (part no. 24812-402) and the screw (part no. 24560-148) 100-pieces can be ordered individually.