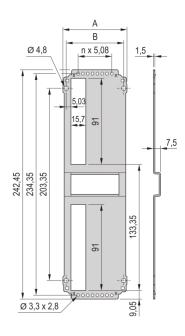

# 34812-714 FRAME TYPE PLUG-IN UNIT REAR PANEL, CUT-OUT FOR ONE CONNECTOR, 6 U, 14 HP

# **ADDITIONAL PRODUCT DETAILS**

Rear Panel for frame type plug-in units, with cut-out for one connector in accordance with EN 60603-2.

Screws for fixing the rear Panel to the module are included in the item 'Mounting kit for five plug-in units', part no. 24812-100. The screw alone (100 pieces) is part no. 24812-501. The rear Panel retainer for wide modules for cover plates (solid or for guide rails) are available as a kit (10 retainers + 10 screws), part no. 24812-401. Alternatively the rear Panel retainer (part no. 24812-402) and the screw (part no. 24560-148) 100-pieces can be ordered individually.