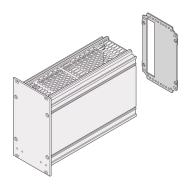

# 34812-714 FRAME TYPE PLUG-IN UNIT REAR PANEL, CUT-OUT FOR ONE CONNECTOR, 6 U, 14 HP

### **KEY FEATURES**

Rear Panel for bolting to extruded side Panel or side Panel rear angle

For EN-60603 (DIN-41612) connectors, types:-B, C, D, F, H, Q, R, S

# **ADDITIONAL PRODUCT DETAILS**

Rear Panel for frame type plug-in units, with cut-out for one connector in accordance with EN 60603-2.

Screws for fixing the rear Panel to the module are included in the item 'Mounting kit for five plug-in units', part no. 24812-100. The screw alone (100 pieces) is part no. 24812-501. The rear Panel retainer for wide modules for cover plates (solid or for guide rails) are available as a kit (10 retainers + 10 screws), part no. 24812-401. Alternatively the rear Panel retainer (part no. 24812-402) and the screw (part no. 24560-148) 100-pieces can be ordered individually.