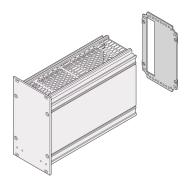

# 34812-712 FRAME TYPE PLUG-IN UNIT REAR PANEL, CUT-OUT FOR ONE CONNECTOR, 6 U, 12 HP

### **KEY FEATURES**

Rear Panel for bolting to extruded side Panel or side Panel rear angle

For EN-60603 (DIN-41612) connectors, types:-B, C, D, F, H, Q, R, S

## **ADDITIONAL PRODUCT DETAILS**

Rear Panel for frame type plug-in units, with cut-out for one connector in accordance with EN 60603-2.

Screws for fixing the rear Panel to the module are included in the item 'Mounting kit for five plug-in units', part no. 24812-100. The screw alone (100 pieces) is part no. 24812-501. The rear Panel retainer for wide modules for cover plates (solid or for guide rails) are available as a kit (10 retainers + 10 screws), part no. 24812-401. Alternatively the rear Panel retainer (part no. 24812-402) and the screw (part no. 24560-148) 100-pieces can be ordered individually.