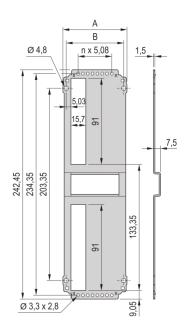

# 34812-712 FRAME TYPE PLUG-IN UNIT REAR PANEL, CUT-OUT FOR ONE CONNECTOR, 6 U, 12 HP

### **KEY FEATURES**

Rear Panel for bolting to extruded side Panel or side Panel rear angle

For EN-60603 (DIN-41612) connectors, types:-B, C, D, F, H, Q, R, S

## **ADDITIONAL PRODUCT DETAILS**

Rear Panel for frame type plug-in units, with cut-out for one connector in accordance with EN 60603-2.

Screws for fixing the rear Panel to the module are included in the item 'Mounting kit for five plug-in units', part no. 24812-100. The screw alone (100 pieces) is part no. 24812-501. The rear Panel retainer for wide modules for cover plates (solid or for guide rails) are available as a kit (10 retainers + 10 screws), part no. 24812-401. Alternatively the rear Panel retainer (part no. 24812-402) and the screw (part no. 24560-148) 100-pieces can be ordered individually.