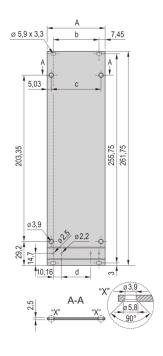

### **PRODUCT ATTRIBUTES**

Accessory Type: Front panel

Material: Aluminum

Front Finish: Anodized

Rear Finish: Conductive

Treated Edges: No

Rack Height: 6 U

Rack Width: 12 HP

Height: 261.75 mm

Width: 60.62 mm

Package Quantity: 5

#### ADDITIONAL PRODUCT DETAILS

Front Panel for frame type plug-in unit, shieldable.

Mounting kit to fix front Panel to plug-in unit, handle to bolt on, clip and screw with plastic sleeve for mounting plug-in unit in subrack or case are included in the item 'Mounting kit for five plug-in units', part number 24812-100. The handle is available in 2 colors (grey or black). Individual parts 100 pieces. Screw for fixing front Panel to plug-in unit, part no. 24812-501. Screw for mounting handle, part no. 24560-179 Clip - mounting aid for handle, part no. 21101-239. Screw for sleeve, threaded insert front inserted into horizontal rail, part no. 21100-748. Screw for sleeve, threaded insert rear inserted into horizontal rail, part no. 21101-101. Sleeve 21100-660, 21100-661, 21100 - 662, 21100-886, 21100-146.