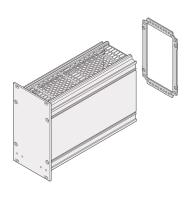

# 34812-312 FRAME TYPE PLUG-IN UNIT REAR PANEL, CUT-OUT FOR MULTIPLE CONNECTORS, 3 U, 12 HP

## **KEY FEATURES**

Rear Panel for bolting to extruded side Panel or side Panel rear angle

For EN-60603 (DIN-41612) connectors, types:-B, C, D, F, H, Q, R, S

## ADDITIONAL PRODUCT DETAILS

Rear Panel for frame type plug-in units, with cut-outs for multiple connectors in accordance with EN 60603-2.

Screws for fixing the rear Panel to the module are included in the item 'Mounting kit for five plug-in units', part no. 24812-100. The screw alone (100 pieces) is part no. 24812-501. The rear Panel retainer for wide modules for cover plates (solid or for guide rails) are available as a kit (10 retainers + 10 screws), part no. 24812-401. Alternatively the rear Panel retainer (part no. 24812-402) and the screw (part no. 24560-148) 100-pieces can be ordered individually.