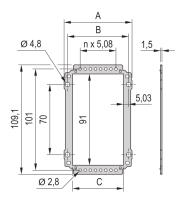

# 34812-312 FRAME TYPE PLUG-IN UNIT REAR PANEL, CUT-OUT FOR MULTIPLE CONNECTORS, 3 U, 12 HP

## **KEY FEATURES**

Rear Panel for bolting to extruded side Panel or side Panel rear angle

For EN-60603 (DIN-41612) connectors, types:-B, C, D, F, H, Q, R, S

## ADDITIONAL PRODUCT DETAILS

Rear Panel for frame type plug-in units, with cut-outs for multiple connectors in accordance with EN 60603-2.

Screws for fixing the rear Panel to the module are included in the item 'Mounting kit for five plug-in units', part no. 24812-100. The screw alone (100 pieces) is part no. 24812-501. The rear Panel retainer for wide modules for cover plates (solid or for guide rails) are available as a kit (10 retainers + 10 screws), part no. 24812-401. Alternatively the rear Panel retainer (part no. 24812-402) and the screw (part no. 24560-148) 100-pieces can be ordered individually.