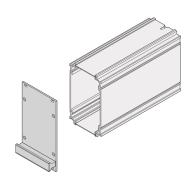

# **KEY FEATURES**

Al, 2.5 mm, front anodized, rear anodized, cut edges blank

Front Panel for frame type plug-in units PRO

# ADDITIONAL PRODUCT DETAILS

Front Panel for frame type plug-in unit, shieldable.

Mounting kit to fix front Panel to plug-in unit, handle to bolt on, clip and screw with plastic sleeve for mounting plug-in unit in subrack or case are included in the item 'Mounting kit for five plug-in units', part number 24812-100. The handle is available in 2 colors (grey or black). Individual parts 100 pieces. Screw for fixing front Panel to plug-in unit, part no. 24812-501. Screw for mounting handle, part no. 24560-179 Clip - mounting aid for handle, part no. 21101-239. Screw for sleeve, threaded insert front inserted into horizontal rail, part no. 21100-748. Screw for sleeve, threaded insert rear inserted into horizontal rail, part no. 21101-101. Sleeve 21100-660, 21100-661, 21100 - 662, 21100-886, 21100-146.