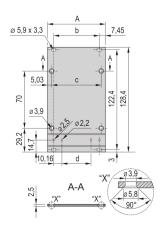

# **PRODUCT ATTRIBUTES**

Accessory Type: Front panel

Material: Aluminum

Front Finish: Anodized

Rear Finish: Conductive

Treated Edges: No

Rack Height: 3 U

Rack Width: 12 HP

Height: 128.4 mm

Width: 60.62 mm

Depth: 2.5 mm

Package Quantity: 5