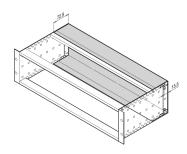

### **KEY FEATURES**

The rear hood is used as a shielded rear boundary. The rear hood requires 60-mm space. Therefore if the rear hood is used, the side panel depth must be 60 mm greater than the board depth. Example: For a board depth of 160-mm a side panel (with rear hood) of 235-mm (175-mm + 60-mm) is used

Contact between the rear hood and the horizontal rails is established by the stainless steel contact strip for the cover plate. Thus no additional EMC sealing is necessary

Rear hood cannot be used simultaneously with rear corner profile

## **ADDITIONAL PRODUCT DETAILS**

The rear hood is used as a shielded rear boundary and requires 60-mm space. Therefore if the rear hood is used, the side panel depth must be 60 mm greater than the board depth. Contact between the rear hood and the horizontal rails is established by the stainless steel contact strip for the cover plate. Thus no additional EMC sealing is necessary. Rear hood cannot be used

simultaneously with rear corner profile.

Required quantity of screws per rear hood: 3 U subrack 10 screws; 6 U subrack 16 screws.