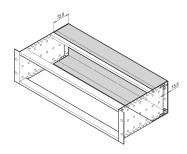

## **KEY FEATURES**

The rear hood is used as a shielded rear boundary. The rear hood requires 60-mm space. Therefore if the rear hood is used, the side panel depth must be 60 mm greater than the board depth. Example: For a board depth of 160-mm a side panel (with rear hood) of 235-mm (175-mm + 60-mm) is used

Contact between the rear hood and the horizontal rails is established by the stainless steel contact strip for the cover plate. Thus no additional EMC sealing is necessary

Rear hood cannot be used simultaneously with rear corner profile

# **ADDITIONAL PRODUCT DETAILS**

The rear hood is used as a shielded rear boundary and requires 60-mm space. Therefore if the rear hood is used, the side panel depth must be 60 mm greater than the board depth. Contact between the rear hood and the horizontal rails is established by the stainless steel contact strip for the cover plate. Thus no additional EMC sealing is necessary. Rear hood cannot be used

simultaneously with rear corner profile.

Required quantity of screws per rear hood: 3 U subrack 10 screws; 6 U subrack 16 screws.