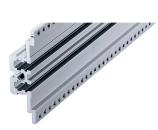

# 34561-284 HORIZONTAL RAIL, REAR, CENTER, TYPE MZ, WITH Z-RAIL, 84 HP

Combinations of horizontal rails and side panels

## **KEY FEATURES**

For directly mounting connectors complying with EN-60603 (DIN-41612)

Aluminum extrusion, anodized surface, conductive contact surface, without printed markings

## ADDITIONAL PRODUCT DETAILS

The horizontal rail, center, type MZ enables the use of DIN connectors in accordance with EN 60603-2.

Delivery is in standard pack multiples. Pricing is per individual item.