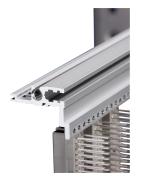

# 34561-284 HORIZONTAL RAIL, REAR, CENTER, TYPE MZ, WITH Z-RAIL, 84 HP

Combinations of horizontal rails and side panels

## ADDITIONAL PRODUCT DETAILS

The horizontal rail, center, type MZ enables the use of DIN connectors in accordance with EN 60603-2.

Delivery is in standard pack multiples. Pricing is per individual item.