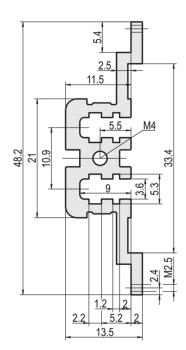

## **PRODUCT ATTRIBUTES**

Product Type: Horizontal Rail

Product Family: EuropacPRO; RatiopacPRO; RatiopacPRO AIR; CompacPRO; PropacPRO

Type: Type MZ

Rack Width: 84 HP

Package Quantity: 1

## ADDITIONAL PRODUCT DETAILS

The horizontal rail, center, type MZ enables the use of DIN connectors in accordance with EN 60603-2.

Delivery is in standard pack multiples. Pricing is per individual item.