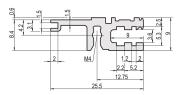

## **PRODUCT ATTRIBUTES**

Product Type: Horizontal Rail

Product Family: EuropacPRO; RatiopacPRO; RatiopacPRO AIR; CompacPRO; PropacPRO

Type: Light, VT

Rack Width: 195 HP

Length: 1000 mm

Package Quantity: 1

## ADDITIONAL PRODUCT DETAILS

The horizontal rail, type VT enables the direct assembly of a backplane.

Delivery is in standard pack multiples. Pricing is per individual item.

Please take into consideration that deliveries may be carried out in the stated SPQs (SPQ, e.g. 5 pieces, 10 pieces, 50 pieces, etc.). Differing order quantities (e.g. 2 pieces) may be changed to the next possible delivery quantity = Standard Pack Quantity.