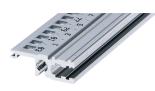

# 34560-601 HORIZONTAL RAIL, REAR, TYPE L-VT, LIGHT, 1000 MM

Combinations of horizontal rails and side panels

## **KEY FEATURES**

For direct backplane mounting

Recessed installation for low mechanical demands (L-VT)

Mounting top and bottom

Aluminum extrusion, anodized finish, conductive contact surface

## **PRODUCT ATTRIBUTES**

Product Type: Horizontal Rail

Product Family: EuropacPRO; RatiopacPRO; RatiopacPRO AIR; CompacPRO; PropacPRO

Type: Light, VT

Rack Width: 195 HP

Length: 1000 mm

Package Quantity: 1