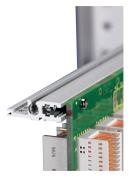

## **KEY FEATURES**

For direct backplane mounting

Recessed installation for low mechanical demands (L-VT)

Mounting top and bottom

Aluminum extrusion, anodized finish, conductive contact surface

## ADDITIONAL PRODUCT DETAILS

The horizontal rail, type VT enables the direct assembly of a backplane.

Delivery is in standard pack multiples. Pricing is per individual item.

Please take into consideration that deliveries may be carried out in the stated SPQs (SPQ, e.g. 5 pieces, 10 pieces, 50 pieces, etc.). Differing order quantities (e.g. 2 pieces) may be changed to the next possible delivery quantity = Standard Pack Quantity.