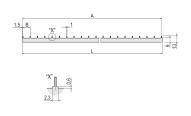

# 30925-005 PCB BUSBAR FOR POWER DISTRIBUTION, 5 HP L206.2MM





### **KEY FEATURES**

Power distribution to printed circuits and backplanes

Interference suppression, increased stiffness

Fault elimination

## **PRODUCT ATTRIBUTES**

Product Type: Busbar

Length: 206.2 mm

## ADDITIONAL PRODUCT DETAILS

Busbars will enable you to increase PCB yields, reliability, and longevity of circuit boards. They are also cost savers; mounting rivets and installation screws are not required for circuit board assembly.

Special designs available on request.

Please take into consideration that deliveries may be carried out in the stated SPQs (SPQ, e.g. 5 pieces, 10 pieces, 50 pieces, etc.). Differing order quantities (e.g. 2 pieces) may be changed to the next possible delivery quantity = Standard Pack Quantity.

### **CERTIFICATIONS**





#### North America

All