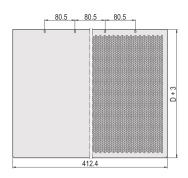

# **PRODUCT ATTRIBUTES**

Product Type: Cover Plate

Product Family: MultipacPRO

Type: Plain

Depth: 280 mm

Package Quantity: 1