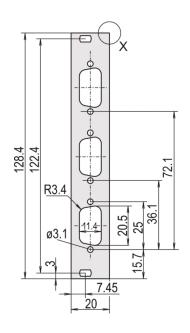

# 30849-751 U-PROFILE FRONT PANEL, SHIELDABLE, D-SUB CUTOUT, 3 U, 4 HP, 3 X 9 PIN, 2.5 MM, AL, FRONT ANODIZED, REAR CONDUCTIVE

Rear Finish: Conductive

Treated Edges: No

Rack Height: 3 U

Rack Width: 4 HP

Height: 128.4 mm

Width: 20 mm

Depth: 2.5 mm

Complies With: IEC 60297-3-101; IEEE 1101.1/10

## ADDITIONAL PRODUCT DETAILS

U-profile front panel with cutout for D-Sub connectors. Shieldable for textile EMC gasket.

Please order fixing material (sleeves, collar screws) separately.

Delivery is in standard pack multiples. Pricing is per individual item.