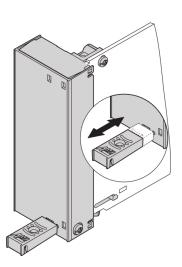

## **KEY FEATURES**

In accordance with AMC.0 R2.0 specification

Front panel for pull-handle mechanism (with cut-outs for light pipe)