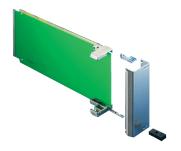

## **KEY FEATURES**

In accordance with AMC.0 R2.0 specification

Front panel for pull-handle mechanism (with cut-outs for light pipe)

## ADDITIONAL PRODUCT DETAILS

AdvancedMC Front Panel including EMC gasket for AMC.0 Rev. 2.0 Modules.