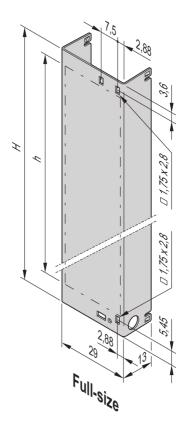

### **PRODUCT ATTRIBUTES**

Accessory Type: Front panel

Material: Stainless Steel

Rack Width: 6 HP

Height: 148.8 mm

Width: 29 mm

Depth: 1 mm

Front Finish: Raw