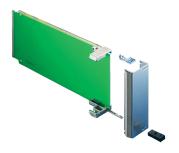

## **KEY FEATURES**

In accordance with AMC.0 R2.0 specification

Front panel for pull-handle mechanism (with cut-outs for light pipe)

## ADDITIONAL PRODUCT DETAILS

AdvancedMC Front Panel including EMC gasket for AMC.0 Rev. 2.0 Modules.