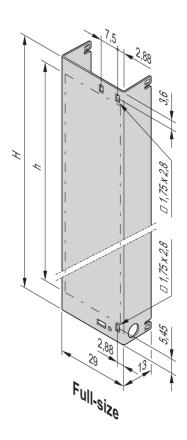

### **PRODUCT ATTRIBUTES**

Accessory Type: Front panel

Material: Stainless Steel

Rack Width: 6 HP

Height: 73.8 mm

Width: 29 mm

Depth: 1 mm

Front Finish: Raw