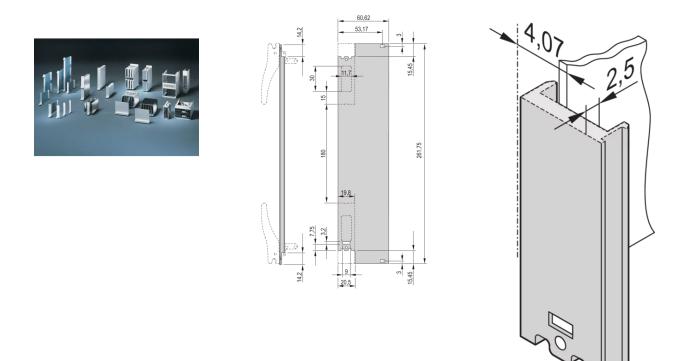

## **PRODUCT ATTRIBUTES**

Type: Front Panel for Handle (PIU)

Accessory Type: Front panel

Handle Type: XL

Mounting: Screw-on Front

EMC Shielding: No (Retrofittable)

EMC Gasket Type: Textile

| Material: Aluminum                             |
|------------------------------------------------|
| Front Finish: Anodized                         |
| Rear Finish: Conductive                        |
| Treated Edges: No                              |
| Rack Height: 6 U                               |
| Rack Width: 12 HP                              |
| Height: 261.8 mm                               |
| Width: 60.6 mm                                 |
| Depth: 2.5 mm                                  |
| Complies With: IEC 60297-3-101; IEEE 1101.1/11 |
| Package Quantity: 5                            |